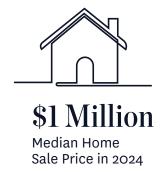

# Strong Retail, Residential, Office & Tourism Markets

- » Greater Newburyport has more than 30,000 year-round residents
- » 13,083 people work in the city of Newburyport
- » More than 1.3 million people live within 25 miles of Newburyport
- » Annual visitors exceed 500,000 and add to the strong, year-round customer base

# Demographic Analysis

| POPULATION                                   | 15 MILES | 20 MILES | 25 MILES |
|----------------------------------------------|----------|----------|----------|
| 2024 Estimated Population                    | 317,191  | 791,006  | 1.3 M    |
| 2029 Projected Population                    | 325,448  | 813,943  | 1.34 M   |
| 2024 Adj. Daytime Population (Age 16 Years+) | 206,650  | 583,594  | 934,339  |
| 2024 Median Age                              | 45.8     | 43.1     | 42.1     |