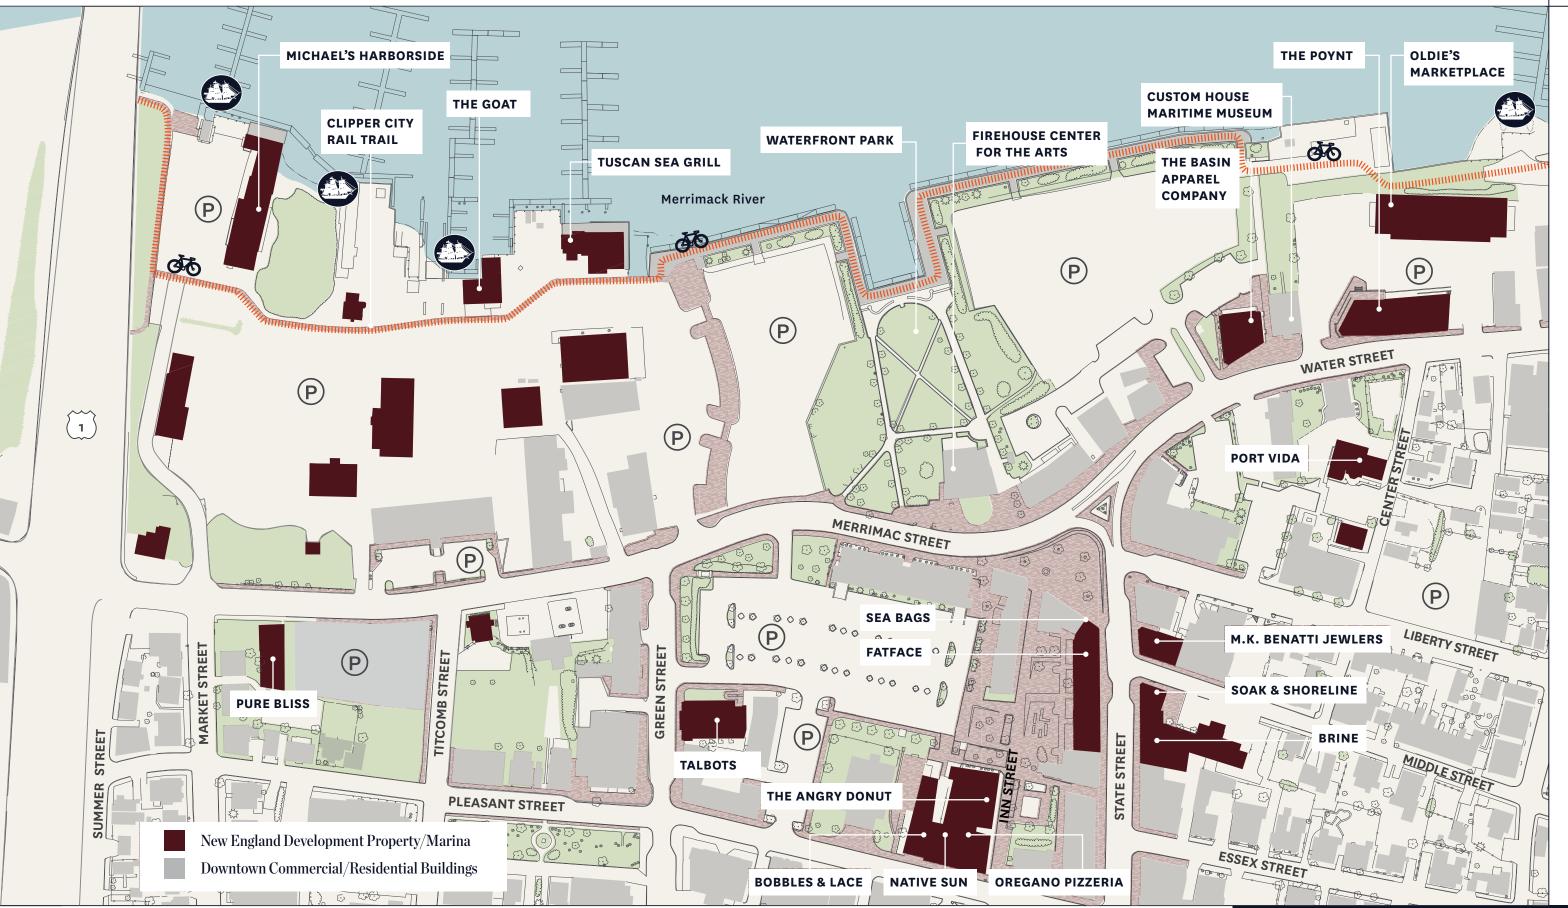

As one of Newburyport's leading property owners and property managers, Newburyport Development owns more than 50 prime retail locations throughout downtown Newburyport, over 60 offices, 34 residential units, Michael's Harborside Restaurant and four marinas.

The Newburyport Development portfolio includes Lively Kids, Best of British, Talbots, M.K. Benatti Jewelers, SOAK & Shoreline and many more. Dining selections feature Michael's Harborside, Tuscan Sea Grill & Bar, BRINE Oyster Bar, The Poynt, Port Vida, The Angry Donut and The Goat.

Soak

Shoreline

**Marathon** 

**Sports** 