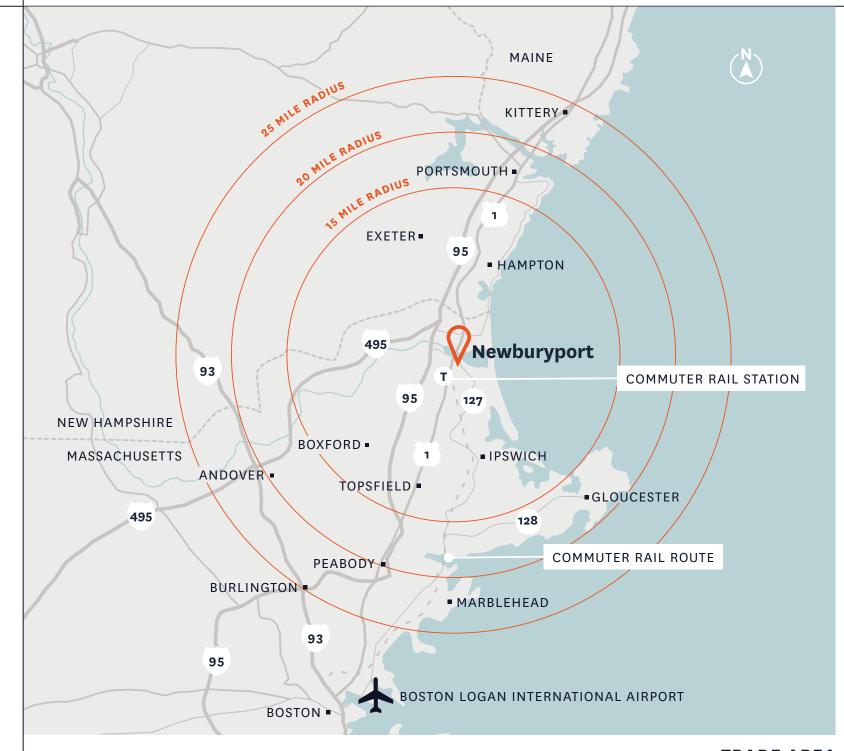

# Opportunity

Newburyport's vibrant waterside setting offers some of New England's best fishing, boating, dining, and shopping.

Located 35 miles north of Boston, Newburyport is just minutes from I-95, I- 495 and Route 1 and easily accessible for both Massachusetts and New Hampshire residents. MBTA access is also available via Commuter Rail service.

## Access

- There is excellent regional and local access via Routes 1 and 1A, Interstates 95 & 495 and by the commuter rail service directly from North Station in nearby Boston
- » Located 35 miles away, Boston Logan International Airport is less than an hour drive from downtown Newburyport
- » Manchester Regional Airport is 50 miles north and an estimated 58 minute drive

# Strong Retail, Residential, Office & Tourism Markets

- » Greater Newburyport has more than 30,000 year-round residents
- » 13,083 people work in the city of Newburyport
- » More than 1.3 million people live within 25 miles of Newburyport
- » Annual visitors exceed 500,000 and add to the strong, year-round customer base